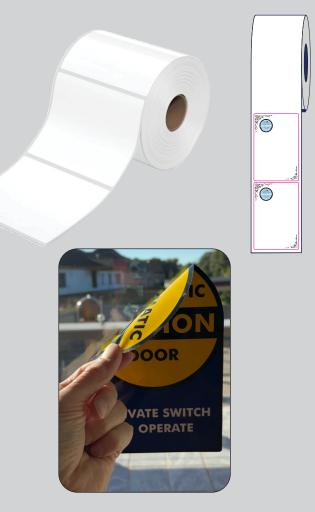

## SPECIALTY LABELS FOR GLASS & TEMPERI WITH ULTRA REMOVABLE ADHESIVE

Our glass labels now made with Ultra Removable Adhesive which leaves no glue or any kind of residue behind. These labels can be put on and taken off many times cleanly and efficiently. It's a new Paradigm for thinking about glass labels. Ultra Removable adhesive labels available through Best Print Solution are extremely easy to work with. They're easy to apply and easy to remove. Unlike regular low-tack removable adhesive labels which either don't adhere properly or are almost impossible to remove, these labels go on and stay on until you're ready to remove them. Apply and take off the same label over and over again. Our Ultra Removable Labels come as direct thermal. thermal, fanfold or sheeted. For direct thermal or thermal labels they come with either a 1" or 3" core. Labels can be plain or custom printed to your specifications.

 $\Pi$  $\mathbb{R}^{2}$ 

Ultra Removable Adhesive for glass applications Special poly stock for maximum durability Plain or printed in spot or process colors 50# liner ensures smooth printing with no jams Ideal for thermal or direct thermal printers Manufactured with 1" or 3" cores Manufactured on rolls or fanfold or sheeted