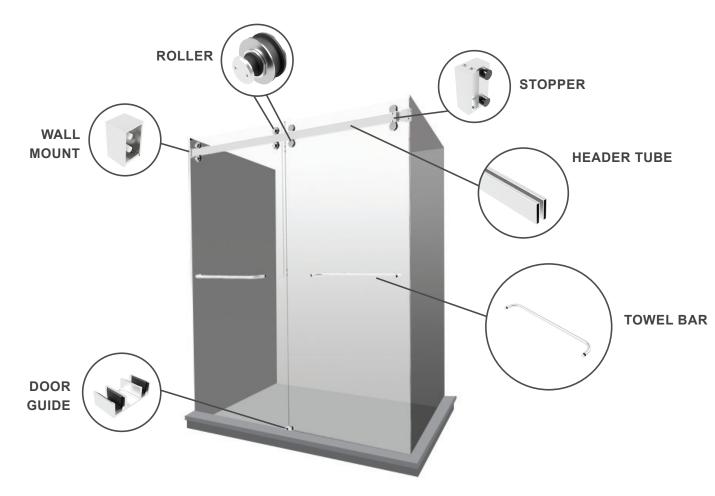

### **KIT INCLUDES**

- (8) Door Rollers
- (2) Door Stoppers
- (2) Bar Wall Mounts
- (1) Door Guide
- (1) Tool Kit
- (1) 73" 304 Stainless Bar (1) 80" Clear PVC L-Jamb Vinyl
- (2) 40" Bottom Sweep with Drip Rail
- (2) Round 24" Single Towel Bar

### **Product Details**

- Stainless Steel Components
- 84 lbs per door maximum weight
- 37" maximum glass width
- 5/16" to 3/8" thick glass compatibility
- (4) Ø3/4" holes in glass doors for rollers
- (4) Ø1/2" holes in glass doors for towel bars