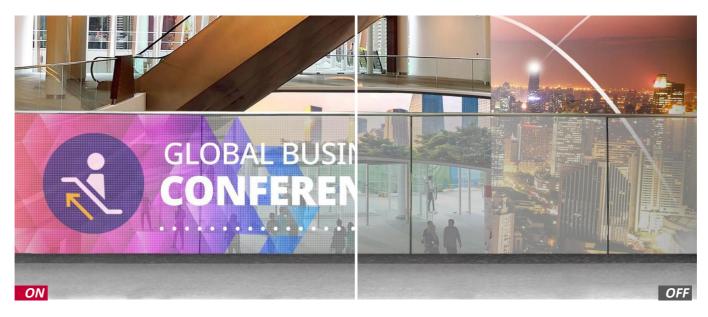

## **Superb Transparency**

The Transparent LED film reflects the object behind the product even after the product is attached and turned off. This offers a wide-open view while blending into existing interior design smoothly and delivers various information effectively by attracting the attention of passersby.