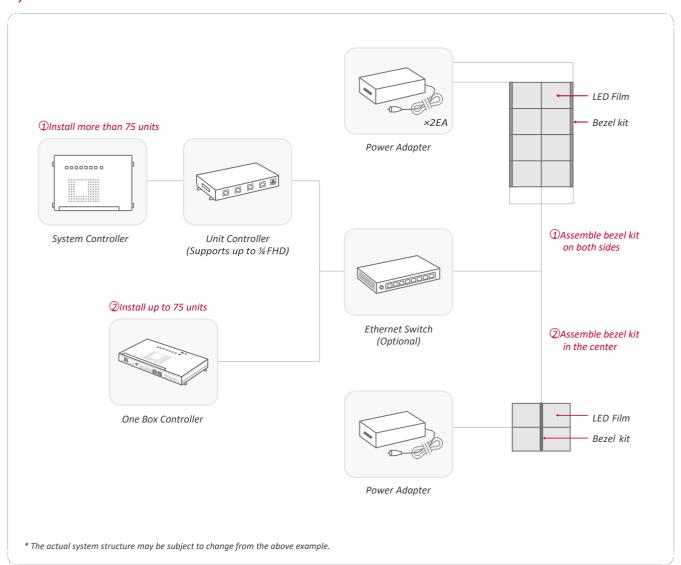

ironments including a photometer.

#### **SMART LED SIGNAGE**



# **Control Manager**

Through the Control Manager, available on internet-connected devices, you can set, control contents and monitor the status of multiple displays in different locations in real time. Especially for Transparent LED film installed on large area, the Control Manager helps you to play and check contents in easier way.



#### Real-time Connected Care Service

Maintenance is easy and fast with the optional Connected Care service, a cloud service solution provided. It remotely manages the status of displays in client workplaces for fault diagnosis and remote-control services, enabling the stable operation of clients' businesses.

## **COMPONENTS & SYSTEM CONNECTION**

#### Components



#### System Connection



# **PRODUCT INFORMATION**



| Pixel Pitch                       | 14 mm            |  |
|-----------------------------------|------------------|--|
| LED Type                          | 3 in 1 SMD       |  |
| Brightness                        | 4500cd/m² (Typ.) |  |
| Transmittance                     | 53%              |  |
| Curvature<br>(Concave and Convex) | 2,000R           |  |

## **DIMENSION**

(unit: mm)

Transparent LED Film Panel

1000



Smart Film Blinds 844-430-0281 or Info@smartfilmblinds.com