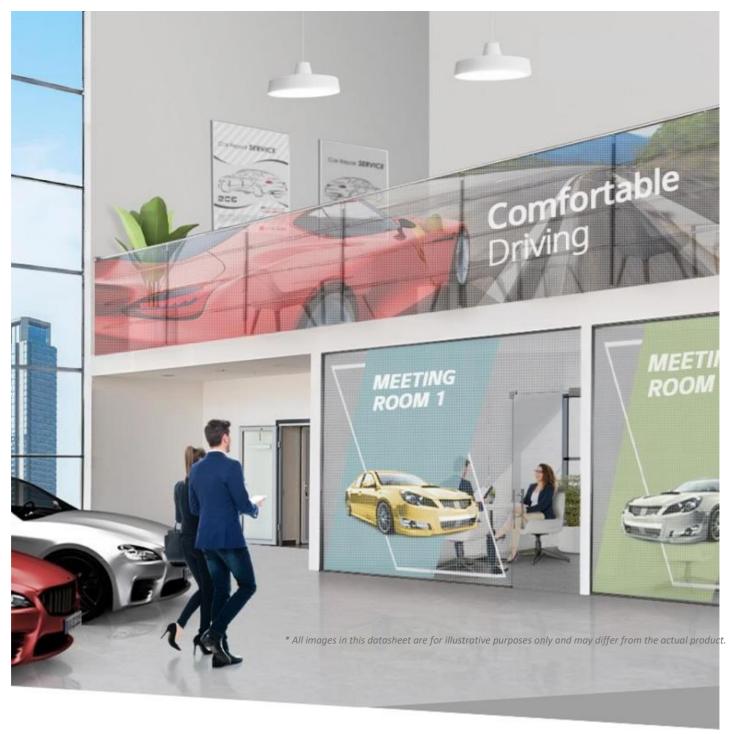

## **Superb Transparency**

The Transparent LED film reflects the object behind the product even after the product is attached and turned off. This offers a wide-open view while blending into existing interior design smoothly and delivers various information effectively by attracting the attention of passersby.

# Fitting in with Flats and Curves

The Transparent LED film supports curvatures up to 2,000R convex and concave for curved glass or window applications, and offers even surface by durable, transparent layers.

## Self-adhesive Film

The Transparent LED film is self-adhesive, so it can be easily attached to the surfaces of existing window glass without the need for any complicated construction.

#### Outstanding Expandability and Flexibility

The size and layout of the film can be customized to fit into the installation area. It can be expanded by adding more films in a vertical or horizontal way, or cut in parallel with the bezel to meet size requirements.

#### **Enhanced Brightness and Control**

The LED film with smaller pixel pitch, 10mm, and advanced brightness of up to 4500nit(cd/m²)\* attracts the attention of passers by while displaying a wide range of colors. Also, by using Control Manager solution, you can adjust and set brightness by timeline to deliver messages with optimal brightness.