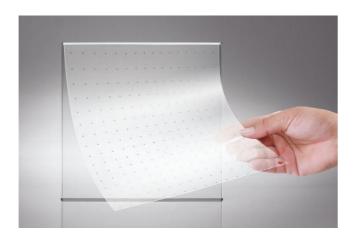

## Self-adhesive Film

The Transparent LED film is self-adhesive, so it can be easily attached to the surfaces of existing window glass without the need for any complicated construction.