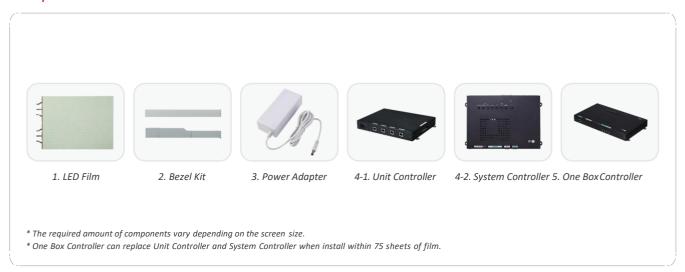

ay differ from testing environments including a photometer.

#### **SMART LED SIGNAGE**



# **Control Manager**

Through the Control Manager, available on internet-connected devices, you can set, control contents and monitor the status of multiple displays in different locations in real time. Especially for Transparent LED film installed on large area, the Control Manager helps you to play and check contents in easier way.



#### Real-time Connected Care Service

Maintenance is easy and fast with the optional Connected Care service, a cloud service solution provided. It remotely manages the status of displays in client workplaces for fault diagnosis and remote-control services, enabling the stable operation of clients' businesses.

## **COMPONENTS & SYSTEM CONNECTION**

#### Components



#### System Connection



# **PRODUCT INFORMATION**



| Pixel Pitch                       | 14 mm            |  |
|-----------------------------------|------------------|--|
| LED Type                          | 3 in 1 SMD       |  |
| Brightness                        | 4500cd/m² (Typ.) |  |
| Transmittance                     | 53%              |  |
| Curvature<br>(Concave and Convex) | 2,000R           |  |

## **DIMENSION**

(unit: mm)

Transparent LED Film Panel

1000



Smart Film Blinds 844-430-0281 or Info@smartfilmblinds.com