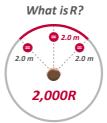

# Fitting in with Flats and Curves

The Transparent LED film supports curvatures up to 2,000R convex and concave for curved glass or window applications, and offers even surface by durable, transparent layers.

# **PRODUCT INFORMATION**

| Pixel Pitch                       | 14 mm            |  |
|-----------------------------------|------------------|--|
| LED Type                          | 3 in 1 SMD       |  |
| Brightness                        | 4500cd/m² (Typ.) |  |
| Transmittance                     | 53%              |  |
| Curvature<br>(Concave and Convex) | 2,000R           |  |