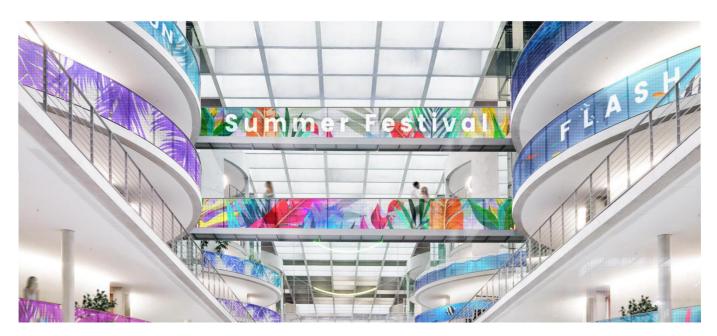

#### **Enhanced Brightness and Control**

The LED film with smaller pixel pitch, 10mm, and advanced brightness of up to 4500nit(cd/m²)\* attracts the attention of passers by while displaying a wide range of colors. Also, by using Control Manager solution, you can adjust and set brightness by timeline to deliver messages with optimal brightness.