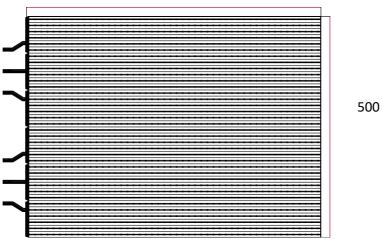

## **DIMENSION**

(unit: mm)

Transparent LED Film Panel

1000

Smart Film Blinds 844-430-0281 or Info@smartfilmblinds.com