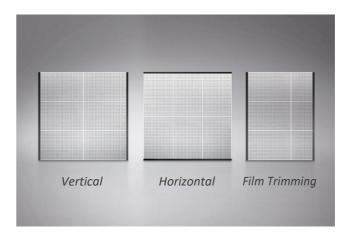

#### Outstanding Expandability and Flexibility

The size and layout of the film can be customized to fit into the installation area. It can be expanded by adding more films in a vertical or horizontal way, or cut in parallel with the bezel to meet size requirements.