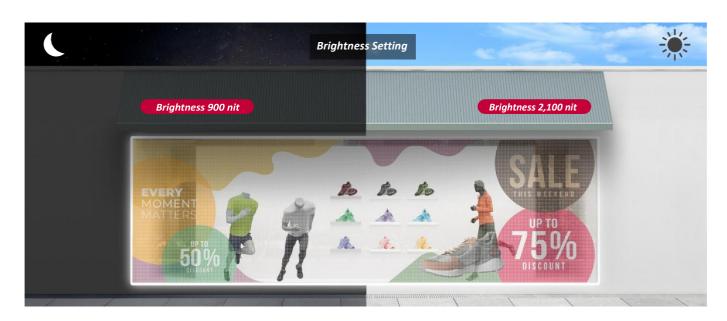

#### **Enhanced Brightness and Control**

The LED film with smaller pixel pitch, 10mm, and advanced brightness of up to 4500nit(cd/m²)\* attracts the attention of passers by while displaying a wide range of colors. Also, by using Control Manager solution, you can adjust and set brightness by timeline to deliver messages with optimal brightness.

st The examined brightness may differ from testing environments including a photometer.