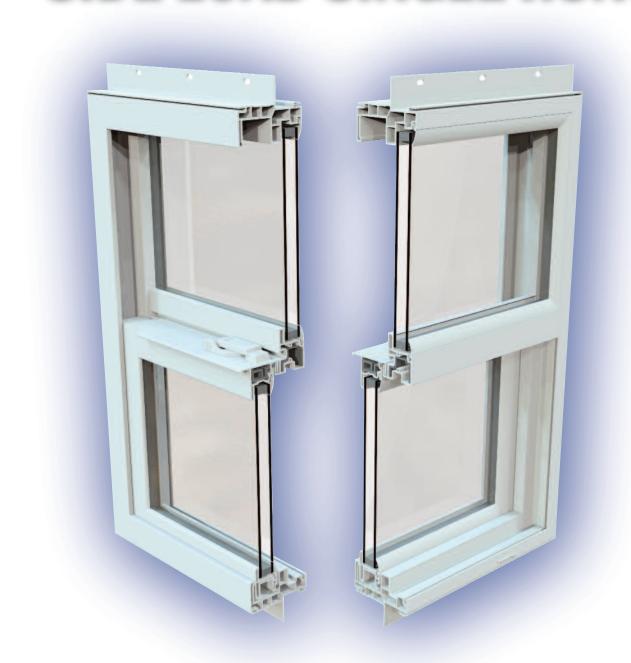

## 9600 SERIES SIDE LOAD SINGLE HUNG

## 9600 Series Features

- Models include: Side Load Single Hung, Picture Window, XO, XOX Horizontal Slider.
- Accepts the constant force balance system in the Single Hung (John Evans system).
- Welded frame and sash enhances structural integrity and increases weatherability.
- The 3" frame is available in new construction configurations.
- For ease of new construction installation, it comes with a prepunched nailing fin.
- Subtle accessory grooves come standard so you can securely accommodate trim and other attachments. Multiple accessories available.
- Accepts 3/4" insulated glass.
- Sweep lock maximizes daylight opening
- A streamlined, simple, clean exterior offers a pleasant, aesthetic design that is easy for manufacturing.
- Weatherstripping provides extra protection against air-infiltration and enhances the energy efficiency.
- Popular side load bottom sash in Single Hung.
- Universal frame system for the Single Hung and XO Horizontal Slider for ease of manufacturing.
- Capable of WOCD (Window Operating Control Device).