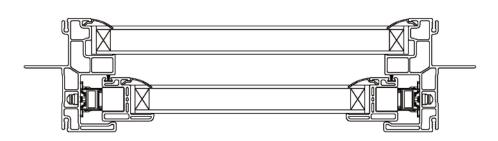

## 9600 Series Features

- Models include: Side Load Single Hung, Picture Window, XO, XOX Horizontal Slider.
- Accepts the constant force balance system in the Single Hung (John Evans system).
- Welded frame and sash enhances structural integrity and increases weatherability.
- The 3" frame is available in new construction configurations.
- For ease of new construction installation, it comes with a prepunched nailing fin.
- Subtle accessory grooves come standard so you can securely accommodate trim and other attachments. Multiple accessories available.
- Accepts 3/4" insulated glass.
- Sweep lock maximizes daylight opening
- A streamlined, simple, clean exterior offers a pleasant, aesthetic design that is easy for manufacturing.
- Weatherstripping provides extra protection against air-infiltration and enhances the energy efficiency.
- Popular side load bottom sash in Single Hung.
- Universal frame system for the Single Hung and XO Horizontal Slider for ease of manufacturing.
- Capable of WOCD (Window Operating Control Device).