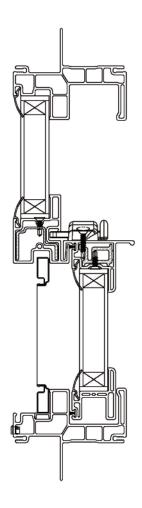

## 9600 Series Features

- Models include: Side Load Single Hung, Picture Window, XO, XOX Horizontal Slider.
- Accepts the constant force balance system in the Single Hung (John Evans system).
- Welded frame and sash enhances structural integrity and increases weatherability.
- The 3" frame is available in new construction configurations.
- For ease of new construction installation, it comes with a prepunched nailing fin.
- Subtle accessory grooves come standard so you can securely accommodate trim and other attachments. Multiple accessories available.
- Accepts 3/4" insulated glass.
- Sweep lock maximizes daylight opening
- A streamlined, simple, clean exterior offers a pleasant, aesthetic design that is easy for manufacturing.
- Weatherstripping provides extra protection against air-infiltration and enhances the energy efficiency.
- Popular side load bottom sash in Single Hung.
- Universal frame system for the Single Hung and XO Horizontal Slider for ease of manufacturing.
- Capable of WOCD (Window Operating Control Device).