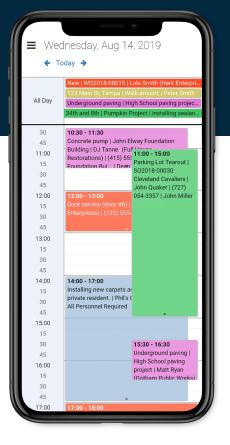

## **RUE** CONSTRUCTION SOFTWARE FOR SUBCONTRACTORS

# Solutions For The Glazing Industry

TRUE is here for companies who want to take their business to the next level, automate workflows, and save money in the process.





Get your team working together in a single solution. Everyone connected in real time. Simple to start and easy for every team member to use. Take the guess work out of your everyday workflows.



## SCHEDULING

Easily schedule both onsite estimates and crews installations



## COMMERCIAL

Seamlessly create budgets, monitor job costing, create pay apps, and track change orders



Effortlessly create purchase orders, receive them, track inventory and reconcile bills



## RESIDENTIAL

Effectively track leads, create proposals, generate material lists and create work orders



(833) GET - TRUE sales@constructtrue.com



# Build Your Ideal Solution Starting at \$99/mo

For complete pricing details visit us online. Begin running your business better today. Scan to book a one-on-one virtual d