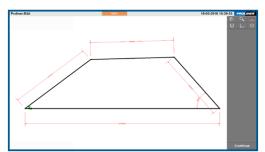

#### Measure 2D and 3D glass shapes fast, easy and accurate

The Proliner is a portable digital measuring tool with patented technology: measuring with a wire. At the end of the wire is a metal measuring pen. With this measuring pen you can simply mark relevant points. These points are directly translated into a digital DXF CAD file. Flat, curved and very complex glass shapes can be measured fast and accurate from every position.

- Extra (CAD) features to easily check, edit and finalize measurements on-site
- Instant tangential creating fluent lines for quick processing by a CNC
- Add cut-outs, production profiles and materials from a library
- Place cutting lines and create separate elements
- Add detailed project information and notes for processing
- Export drawings and reports for the customer and production (DXF and PDF)