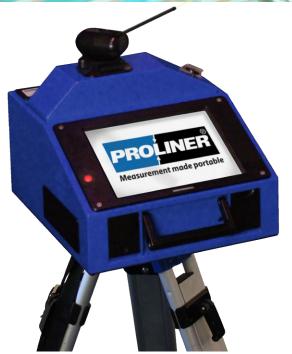

#### Measure 2D and 3D glass shapes fast, easy and accurate

The Proliner is a portable digital measuring tool with patented technology: measuring with a wire. At the end of the wire is a metal measuring pen. With this measuring pen you can simply mark relevant points. These points are directly translated into a digital DXF CAD file. Flat, curved and very complex glass shapes can be measured fast and accurate from every position.

The unique benefits of Proliner measurement technology stand out even more when used by glass fabricators, since measuring with a wire does not require targets and has no reflection inaccuracies. Therefore, the Proliner is the fastest, most accurate, reliable and durable digital templating solution in the industry and gives the best return on investment.