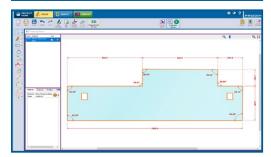

#### **Prodim Factory:**

Prodim Factory software enables glass fabricators to take digitizing to the next level. Factory software offers multiple solutions for glass fabricators to manage and digitize business processes in the easiest most efficient manner.

**Proliner Glass CT** – Create reports that can be customized for the customer or production. Files can be exported as DXF and PDF

**Prodim Factory** - Connect field, office and production

Measure your projects accurately and prepare the digital templates for production with Proliner CT software and Prodim Factory