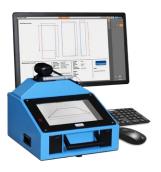

#### Proliner CT

Glass CT software is installed directly on the Proliner and operated with the touchscreen. The software offers the following main additional functionalities for digital templating glass constructions:

- Extra (CAD) features to easily check, edit and finalize measurements on-site
- Instant tangential creating fluent lines for quick processing by a CNC
- Add cut-outs, production profiles and materials from a library
- Place cutting lines and create separate elements
- Add detailed project information and notes for processing
- Export drawings and reports for the customer and production (DXF and PDF)

The same software (called Factory Edit CT) is also available for installation and operation on a laptop or desktop and interconnects with the Prodim Factory software modules.