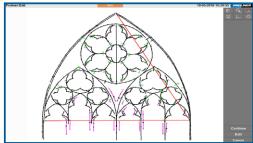

#### Proliner CT

Glass CT software is installed directly on the Proliner and operated with the touchscreen. The software offers the following main additional functionalities for digital templating glass constructions:

- Extra (CAD) features to easily check, edit and finalize measurements on-site
- Instant tangential creating fluent lines for quick processing by a CNC
- Add cut-outs, production profiles and materials from a library
- Place cutting lines and create separate elements
- Add detailed project information and notes for processing
- Export drawings and reports for the customer and production (DXF and PDF)