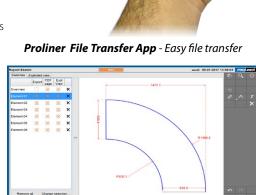

#### **Proliner File Transfer mobile app**

Save valuable time by using the Proliner File Transfer mobile app to transfer project measurement files from the Proliner to a mobile device (via Bluetooth) and onwards to the factory.