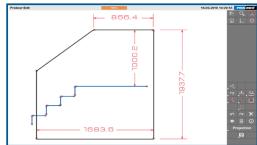

- Extra (CAD) features to easily check, edit and finalize measurements on-site
- Instant tangential creating fluent lines for quick processing by a CNC
- Add cut-outs, production profiles and materials from a library
- Place cutting lines and create separate elements
- Add detailed project information and notes for processing
- Export drawings and reports for the customer and production (DXF and PDF)

**Proliner Glass CT** – Create reports that can be customized for the customer or production. Files can be exported as DXF and PDF

**Prodim Factory** - Connect field, office and production

Measure your projects accurately and prepare the digital templates for production with Proliner CT software and Prodim Factory