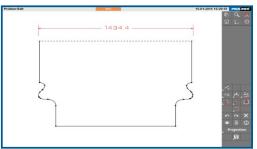

#### Measure 2D and 3D glass shapes fast, easy and accurate

The Proliner is a portable digital measuring tool with patented technology: measuring with a wire. At the end of the wire is a metal measuring pen. With this measuring pen you can simply mark relevant points. These points are directly translated into a digital DXF CAD file. Flat, curved and very complex glass shapes can be measured fast and accurate from every position.

- Extra (CAD) features to easily check, edit and finalize measurements on-site
- Instant tangential creating fluent lines for quick processing by a CNC
- Add cut-outs, production profiles and materials from a library
- Place cutting lines and create separate elements
- Add detailed project information and notes for processing
- Export drawings and reports for the customer and production (DXF and PDF)