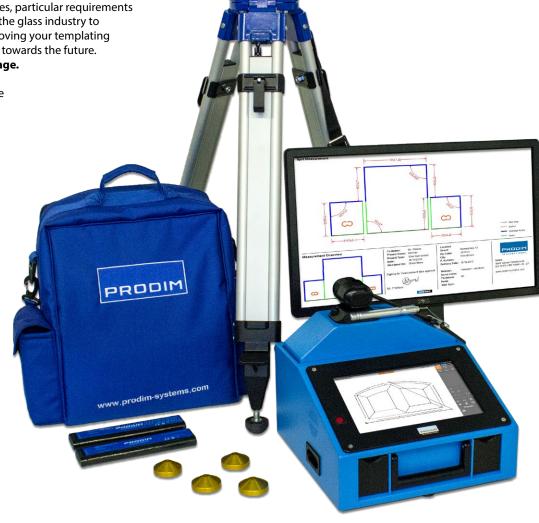

#### **PROLINER GLASS CT PACKAGE**

- Proliner
- Proliner apps:
- CT, Templates
- Proliner Smartphone Apps (Android)
- Prodim Factory:
   Home, Library, Draw
- Backpack
- Tripod
- 2 Batteries + Charger
- 4 Small leapfrog Pods
- Training