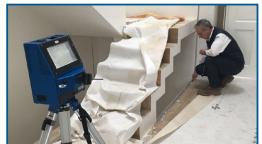

#### Measure 2D and 3D glass shapes fast, easy and accurate

The Proliner is a portable digital measuring tool with patented technology: measuring with a wire. At the end of the wire is a metal measuring pen. With this measuring pen you can simply mark relevant points. These points are directly translated into a digital DXF CAD file. Flat, curved and very complex glass shapes can be measured fast and accurate from every position.

The unique benefits of Proliner measurement technology stand out even more when used by glass fabricators, since measuring with a wire does not require targets and has no reflection inaccuracies. Therefore, the Proliner is the fastest, most accurate, reliable and durable digital templating solution in the industry and gives the best return on investment.

Easy measurement of straight, curved or complex shapes

Proliner measurement results are not influenced by reflection

Levelling and the set-up of targets is not required