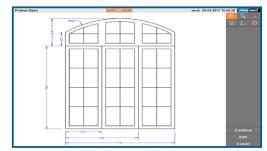

#### Proliner CT

Glass CT software is installed directly on the Proliner and operated with the touchscreen. The software offers the following main additional functionalities for digital templating glass constructions:

- Extra (CAD) features to easily check, edit and finalize measurements on-site
- Instant tangential creating fluent lines for quick processing by a CNC
- Add cut-outs, production profiles and materials from a library
- Place cutting lines and create separate elements
- Add detailed project information and notes for processing
- Export drawings and reports for the customer and production (DXF and PDF)