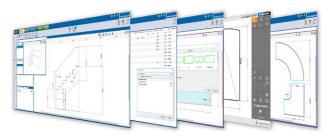

#### **Application-based tools and software**

The standard software that comes embedded with the Proliner enables you to configure measurement settings, create measurement files, view measurement results and export DXF CAD-files. To get the most out of the Proliner technology Prodim developed additional product solutions for the glass industry, for example:

#### Dedicated templating apps for the glass industry

Application-based apps for measuring shower cabins, backsplashes and physical templates. Operators start a project measurement by selecting a dedicated app on the Proliner. Proliner measurement settings and available functionalities are already tuned for the job at hand, which simplifies the measuring process and ensures accurate results.

#### Proliner CT

Glass CT software is installed directly on the Proliner and operated with the touchscreen. The software offers the following main additional functionalities for digital templating glass constructions:

#### **Prodim Factory:**

Prodim Factory software enables glass fabricators to take digitizing to the next level. Factory software offers multiple solutions for glass fabricators to manage and digitize business processes in the easiest most efficient manner.