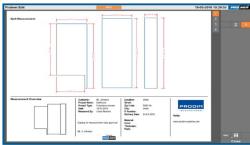

#### Proliner CT

Glass CT software is installed directly on the Proliner and operated with the touchscreen. The software offers the following main additional functionalities for digital templating glass constructions:

- Extra (CAD) features to easily check, edit and finalize measurements on-site
- Instant tangential creating fluent lines for quick processing by a CNC
- Add cut-outs, production profiles and materials from a library
- Place cutting lines and create separate elements
- Add detailed project information and notes for processing
- Export drawings and reports for the customer and production (DXF and PDF)

**Proliner Glass CT** – Create reports that can be customized for the customer or production. Files can be exported as DXF and PDF

**Prodim Factory** - Connect field, office and production

Measure your projects accurately and prepare the digital templates for production with Proliner CT software and Prodim Factory