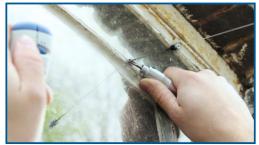

#### Measure 2D and 3D glass shapes fast, easy and accurate

The Proliner is a portable digital measuring tool with patented technology: measuring with a wire. At the end of the wire is a metal measuring pen. With this measuring pen you can simply mark relevant points. These points are directly translated into a digital DXF CAD file. Flat, curved and very complex glass shapes can be measured fast and accurate from every position.

The unique benefits of Proliner measurement technology stand out even more when used by glass fabricators, since measuring with a wire does not require targets and has no reflection inaccuracies. Therefore, the Proliner is the fastest, most accurate, reliable and durable digital templating solution in the industry and gives the best return on investment.