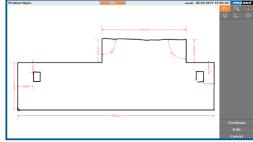

#### Measure 2D and 3D glass shapes fast, easy and accurate

The Proliner is a portable digital measuring tool with patented technology: measuring with a wire. At the end of the wire is a metal measuring pen. With this measuring pen you can simply mark relevant points. These points are directly translated into a digital DXF CAD file. Flat, curved and very complex glass shapes can be measured fast and accurate from every position.

- Extra (CAD) features to easily check, edit and finalize measurements on-site
- Instant tangential creating fluent lines for quick processing by a CNC
- Add cut-outs, production profiles and materials from a library
- Place cutting lines and create separate elements
- Add detailed project information and notes for processing
- Export drawings and reports for the customer and production (DXF and PDF)