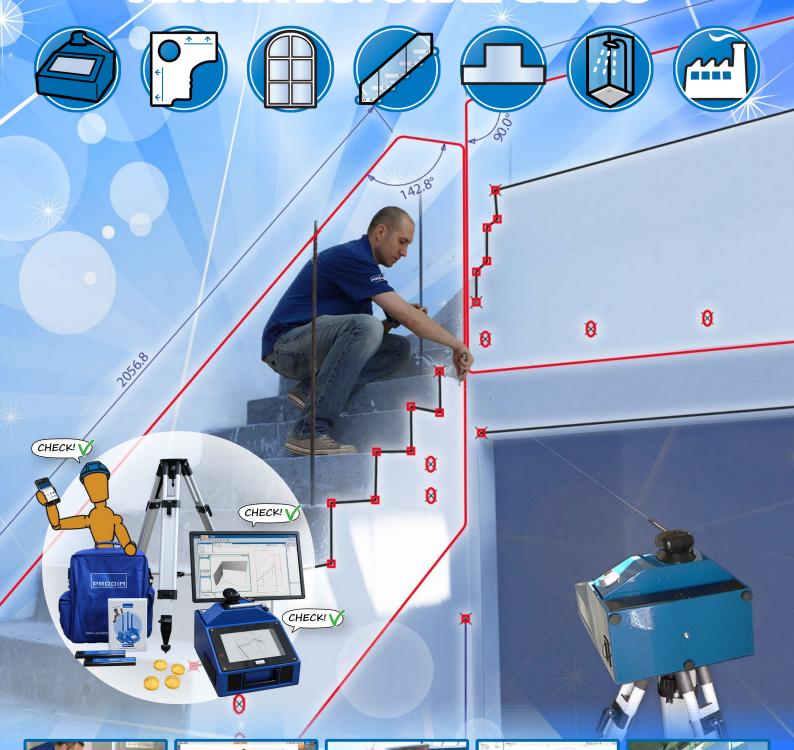

## GET THE BEST DIGITAL TEMPLATING FLOW!

- Get the best accuracy of the industry
- Measure 4 to 40 times faster
- Leveling and targets are not required
- No hinder and inaccuracies from environmental conditions
- Reliable and durable technology

CHECK!

PRODIM

CHECK!

CHECK!

Check, Edit, Draw and Finish on-site with dedicated apps on the Proliner

3

Connect Field, Office and Production with the Prodim smartphone apps

4