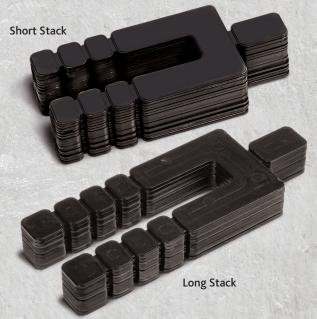

## **Short Stack**

1/4 " stacking up to 1" tall 4 ½" long including 1" thumb tab 3 tabs 60 stacks/box Total 960 shims/box

### Long Stack

%" thick stacking up to 1" tall 5 %" long including 1" thumb tab 4 tabs 63 stacks/box Total 1008 shims/box

GLAZELOCK SHIMS INC. HAS BEEN A MANUFACTURER OF STRUCTURAL PLASTIC SHIMS SINCE 1997. WE PRIDE OURSELVES WITH QUALITY PRODUCTS, QUICK TURN AROUND TIME, AND GREAT CUSTOMER SERVICE.