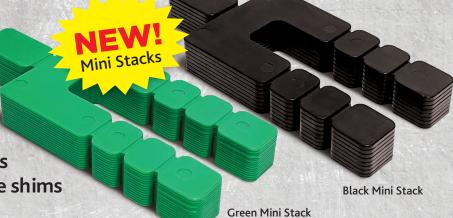

## **Green Mini Stack**

½" thick stacking up to ½" tall 4 %" long including 1" thumb tab 3 tabs 125 stacks/box Total 2000 shims/box

#### **Black Mini Stack**

%" thick stacking up to 1" tall 4 %" long including 1" thumb tab 3 tabs 70 stacks/box Total 1120 shims/box