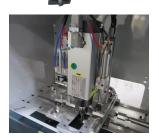

**Easy to operate:** Intuitive, graphical touchscreen enables quick, easy selection of functions.

**High Frequency Router Motor** is quiet, durable, and long lasting.

Increased Safety: heavy steel enclosure and double hand sensors keeps operator's hands away from moving parts.

**Save Labor:** High speed cycle allows strike jamb prep on a door production line, or the 2400 can be an independent high-volume workstation.

| product                                                               | process         | specs                                                                                                                                                                                                                                                                                                                                                                                                                                  | features                                                                                                                                                                                                                      | options                      |
|-----------------------------------------------------------------------|-----------------|----------------------------------------------------------------------------------------------------------------------------------------------------------------------------------------------------------------------------------------------------------------------------------------------------------------------------------------------------------------------------------------------------------------------------------------|-------------------------------------------------------------------------------------------------------------------------------------------------------------------------------------------------------------------------------|------------------------------|
| 2400<br>Automatic Strike Jamb<br>Router for single or<br>double preps | Plate<br>Pocket | Strike plate size $1/2"$ to $8"$<br>Pocket size $3/4" \times 3/4"$ to $1" \times 1"$<br>Pocket depth Adjustable to $3/4"$<br>Jamb length $70"$ to $96"$<br>Jamb width $2-1/2"$ to $10-1/2"$<br>Jamb thickness $3/8"$ to $1-1/2"$<br>Electrical<br>208-230, 3Ph, 60 Hz, 30 Amps<br>Pneumatic $5$ cfm @ 90 psi<br>Floor Space req. (min.)<br>$11'W \times 5'D \times 5'H'$<br>Approx. Shipping Wt 800 lbs<br>Vacuum connection $4"$ duct | <ul> <li>Jamb types: flat (with or<br/>without stop applied); single<br/>or double rabbeted; split</li> <li>Strike plate type: No lip, full<br/>lip and T-strike</li> <li>Double full lip for ball catch<br/>heads</li> </ul> | • Vacuum for dust collection |