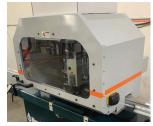

## **Norfield** 2400ASR AUTO DOUBLE-PREP STRIKE ROUTER

norfield.com 800-824-6242

AUTOMATIC CNC MACHINE FOR HIGH OUTPUT OF INTERIOR & EXTERIOR STRIKE JAMBS AND BALL CATCH HEAD JAMBS

Norfield 🚯

2400ASR

Throughput Rate Single Prep

**Save Labor:** High speed cycle allows strike jamb prep on a door production line, or the 2400 can be an independent high-volume workstation.

| product                                                               | process         | specs                                                                                                                                                                                                                                                                                                                                                                                                                                  | features                                                                                                                                                                                                                      | options                      |
|-----------------------------------------------------------------------|-----------------|----------------------------------------------------------------------------------------------------------------------------------------------------------------------------------------------------------------------------------------------------------------------------------------------------------------------------------------------------------------------------------------------------------------------------------------|-------------------------------------------------------------------------------------------------------------------------------------------------------------------------------------------------------------------------------|------------------------------|
| 2400<br>Automatic Strike Jamb<br>Router for single or<br>double preps | Plate<br>Pocket | Strike plate size $1/2"$ to $8"$<br>Pocket size $3/4" \times 3/4"$ to $1" \times 1"$<br>Pocket depth Adjustable to $3/4"$<br>Jamb length $70"$ to $96"$<br>Jamb width $2-1/2"$ to $10-1/2"$<br>Jamb thickness $3/8"$ to $1-1/2"$<br>Electrical<br>208-230, 3Ph, 60 Hz, 30 Amps<br>Pneumatic $5$ cfm @ 90 psi<br>Floor Space req. (min.)<br>$11'W \times 5'D \times 5'H'$<br>Approx. Shipping Wt 800 lbs<br>Vacuum connection $4"$ duct | <ul> <li>Jamb types: flat (with or<br/>without stop applied); single<br/>or double rabbeted; split</li> <li>Strike plate type: No lip, full<br/>lip and T-strike</li> <li>Double full lip for ball catch<br/>heads</li> </ul> | • Vacuum for dust collection |