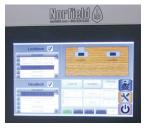

**Easy to operate:** Intuitive, graphical touchscreen enables quick, easy selection of functions.

**High Frequency Router Motor** is quiet, durable, and long lasting.

Increased Safety: heavy steel enclosure and double hand sensors keeps operator's hands away from moving parts.