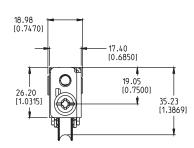

## **Product Variations**

- 1.5 inch diameter wheel880 lbs panel (440 lbs per roller).
- 1.25 inch diameter wheel
  880 lbs panel (440 lbs per roller).
- Stainless steel, plated steel or polymer wheel material.
- 0.44 inch adjustment range.
- Multiple housing variants to suit a range of systems.