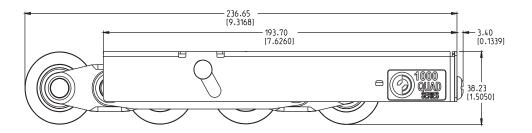

## **Product Variations**

- 1.5 inch diameter wheel880 lbs panel (440 lbs per roller).
- 1.25 inch diameter wheel
  880 lbs panel (440 lbs per roller).
- Stainless steel, plated steel or polymer wheel material.
- 0.44 inch adjustment range.
- Multiple housing variants to suit a range of systems.