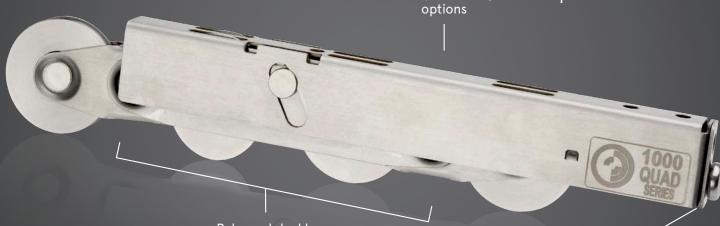

## STED TO

Adjustment made easy

Ideal for panels up to 880lbs

Multiple housing

Balanced dual layer bogie design

Advanced adjustment design

Multiple wheel options

www.anthonyinnovations.com

## **Features and Benefits:**

- 880lbs panel (440lbs per roller) load capacity allowing for larger and heavier doors.
- Increased strength through the main housing ensures greater structural integrity.
- Dual layer bogie carriage ensures balanced load distribution which guarantees smooth panel operation and longevity.
- Linear design allowing for easier adjustment.
- Precision bearing components reduce operating force.
- Adjustment Screw designed in system to avoid contact with wheels eliminating the possibility of wheel damage.
- Increased Screw Pitch for greater mechanical advantage and easier adjustment.

## **Product Variations**

- 1.5 inch diameter wheel880 lbs panel (440 lbs per roller).
- 1.25 inch diameter wheel
  880 lbs panel (440 lbs per roller).
- Stainless steel, plated steel or polymer wheel material.
- 0.44 inch adjustment range.
- Multiple housing variants to suit a range of systems.