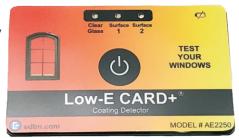

### Low-E CARD<sup>®</sup> Coating Detectors Models AE2200 and AE2250

# - Replaceable Battery

AE2250 Low-E CARD+®

#### Features:

- Replaceable Battery Can be Used Indefinitely
- Differentiate if Low-E Coating is on Surface 1, Surface 2, or Uncoated
- Perfect for the Field, Factory, or Sales Team
- Great Gift for Customers, Dealers or Team Members

#### Features for Both AE2200 & AE2250:

- Thin, Convenient Size (Comparable to a Credit Card)
- Volume Discounts Available
- Innovative Technology Nothing Else Like it on the Market!
- Brandable Label on 100 Piece Orders
- Easily fits in a Wallet or Pocket
- Be Prepared for Any Application Anytime!
- Equip ALL your Production Personnel to Reduce Manufacturing Mistakes
- Equip your Field Service Team to Answer Low-E Questions in the Field Quickly
- No Metal Contacts to Scratch the Glass
- Now Every company can offer their own custom branded Low-E CARD® to their customers or dealer networks.
- Blanket your customers with a Low-E CARD® to create the need for YOUR replacement windows.