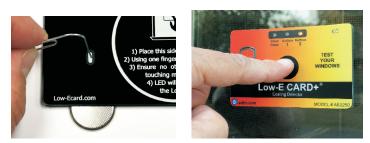

# - Replaceable Battery

AE2250 Low-E CARD+®

#### Features:

- Replaceable Battery Can be Used Indefinitely
- Differentiate if Low-E Coating is on Surface 1, Surface 2, or Uncoated
- Perfect for the Field, Factory, or Sales Team
- Great Gift for Customers, Dealers or Team Members