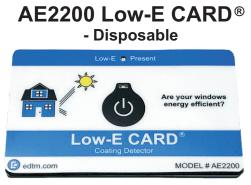

### Low-E CARD<sup>®</sup> Coating Detectors Models AE2200 and AE2250

#### Features:

- Disposable Allows 1,000 Tests to be Conducted
- Confirm if a Low-E coating is present on a Single Pane of Glass
- Lower Cost Option for the Factory, Field, or Sales Tea