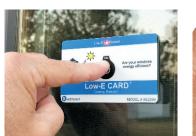

#### Features:

- Disposable Allows 1,000 Tests to be Conducted
- Confirm if a Low-E coating is present on a Single Pane of Glass
- Lower Cost Option for the Factory, Field, or Sales Tea

#### Features for Both AE2200 & AE2250:

- Thin, Convenient Size (Comparable to a Credit Card)
- Volume Discounts Available
- Innovative Technology Nothing Else Like it on the Market!
- Brandable Label on 100 Piece Orders
- Easily fits in a Wallet or Pocket
- Be Prepared for Any Application Anytime!
- Equip ALL your Production Personnel to Reduce Manufacturing Mistakes
- Equip your Field Service Team to Answer Low-E Questions in the Field Quickly
- No Metal Contacts to Scratch the Glass
- Now Every company can offer their own custom branded Low-E CARD® to their customers or dealer networks.
- Blanket your customers with a Low-E CARD® to create the need for YOUR replacement windows.